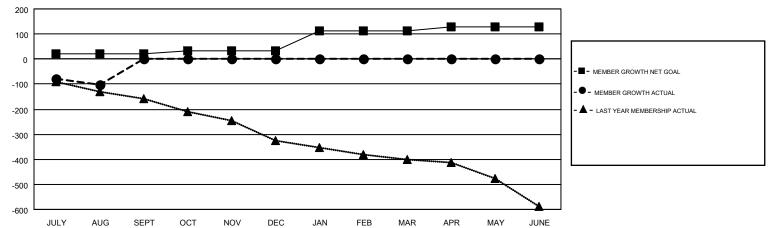

## GMT MONTHLY MEMBERSHIP PROGRESS REPORT

Results as of: 8/31/2018

Multiple District 13

GMT: CINDY GREGG

LOCATION: OHIO

GMT CA 1

| Clubs                 |               |           |               | Members               |                           |                         |                                              |  |
|-----------------------|---------------|-----------|---------------|-----------------------|---------------------------|-------------------------|----------------------------------------------|--|
| RESULTS FOR 2018-2019 |               |           |               | RESULTS FOR 2018-2019 |                           |                         |                                              |  |
| QUARTER               | NEW CLUB GOAL | NEW CLUBS | DROPPED CLUBS | QUARTER               | MEMBER GROWTH NET<br>GOAL | MEMBER GROWTH<br>ACTUAL | DROPPED MEMBERS ACTUAL (including transfers) |  |
| JULY/AUG/SEPT         | 1             | 0         | 4             | JULY/AUG/SEPT         | 20                        | 99                      | 183                                          |  |
| OCT/NOV/DEC           | 0             | 0         | 0             | OCT/NOV/DEC           | 13                        | 0                       | 0                                            |  |
| JAN/FEB/MAR           | 3             | 0         | 0             | JAN/FEB/MAR           | 81                        | 0                       | 0                                            |  |
| APR/MAY/JUNE          | 2             | 0         | 0             | APR/MAY/JUNE          | 13                        | 0                       | 0                                            |  |